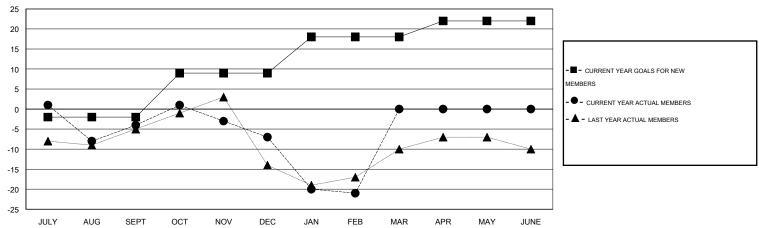

#### GOALS AND ACTUAL MEMBERS CUMULATIVE

| DROPPED CLUBS: 1        |        | 13 CLUBS OF 31 ADDED 1 OR MORE<br>NEW MEMBERS | GENDER DISTRIBUTION  MALE 734 (78.17%) |              |           |
|-------------------------|--------|-----------------------------------------------|----------------------------------------|--------------|-----------|
| DROPPED MEMBERS         |        |                                               | FEMALE                                 | 205 (21.83%) |           |
| DECEASED CLUB CANCELLED | 8<br>5 | CLICK HERE FOR HEALTH ASSESSMENT DATA         | FAMILY UNIT MEMBERS                    |              | 147<br>70 |
| OTHER                   | 56     |                                               | HEAD OF HOUSEHOLD                      |              |           |
| TOTAL                   | 69     |                                               | NON-HEAD OF HOUSEHOLD                  |              |           |

# **LOCATION PENNSYLVANIA**

GMT CA 1

| Clubs                   |                  |           |                  |                  | Members                  |                    |                                     |                    |                  |  |
|-------------------------|------------------|-----------|------------------|------------------|--------------------------|--------------------|-------------------------------------|--------------------|------------------|--|
| RESULTS FOR 2014-2015   |                  |           |                  |                  | RESULTS FOR 2014-2015    |                    |                                     |                    |                  |  |
| QUARTER                 | NEW CLUB<br>GOAL | NEW CLUBS | DROPPED<br>CLUBS | NET<br>GAIN/LOSS | QUARTER                  | NEW MEMBER<br>GOAL | CHARTER AND<br>NEW MEMBERS<br>ADDED | DROPPED<br>MEMBERS | NET<br>GAIN/LOSS |  |
| JULY/AUG/SEPT           | 0                | 0         | 0                | 0                | JULY/AUG/SEPT            | -2                 | 13                                  | 17                 | -4               |  |
| OCT/NOV/DEC JAN/FEB/MAR | 0                | 0<br>0    | 0                | -1<br>0          | OCT/NOV/DEC  JAN/FEB/MAR | 11<br>9            | 17<br>18                            | 20<br>32           | -3<br>-14        |  |
| APR/MAY/JUNE            | 0                | 0         | 0                | 0                | APR/MAY/JUNE             | 4                  | 0                                   | 0                  | 0                |  |